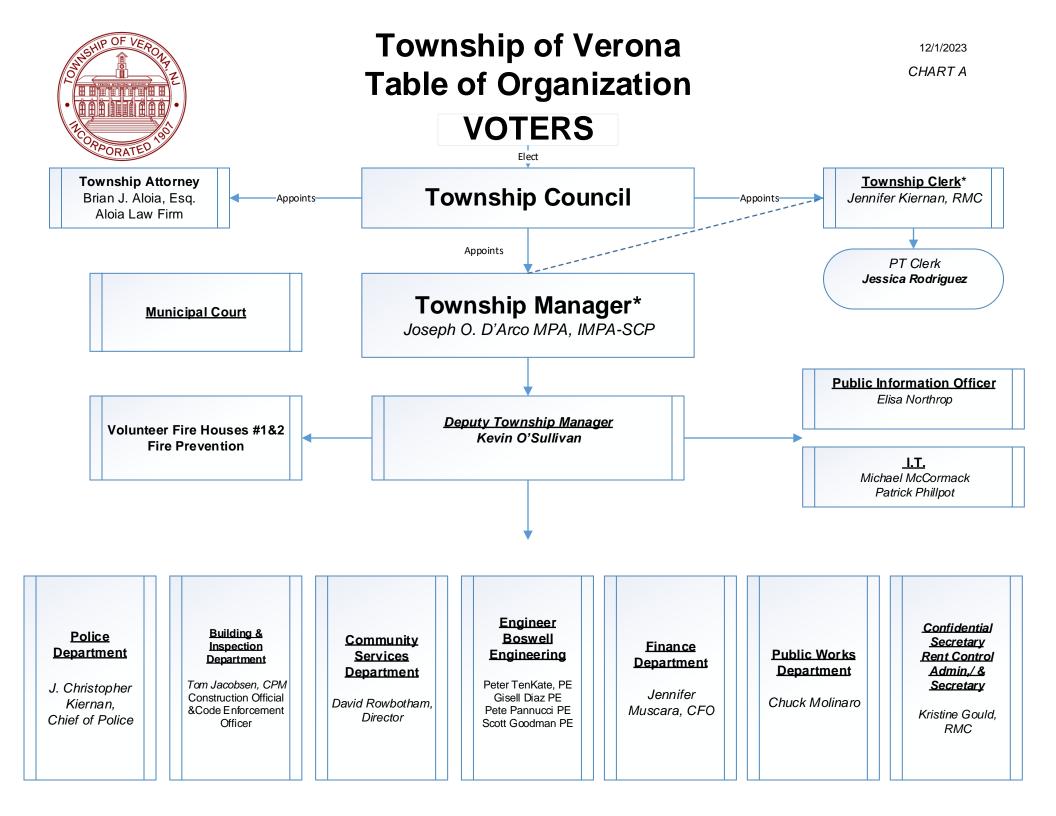

# Township of Verona Department of Building & Inspections

11/22/2023 CHART C



Verona



### Township of Verona Department of Community Services

CHART D







# Township of Verona Department of Community Services

**Division of Recreation** 





12/1/2023

Verona







# Township of Verona Department of Finance

10/2/2023

CHART G



Verona



### Township of Verona Department of Public Works

11/13/2023

CHART H



#### **NJ DEP Licensed Operators**

Public Wastewater Treatment System (S-3) MJG Services, LLC (S-3) Backup Operator – David Legg (S-2)

Public Water Treatment System (T-2) Operator – Stephen P. Lyons (T-3) Backup Operator 2 – Michael J. Lyons (T-3) Public Water Distribution System (W-2) Operator – Stephen P. Lyons (W-3) Backup Operator 2 – Michael J. Lyons (W-4)

P