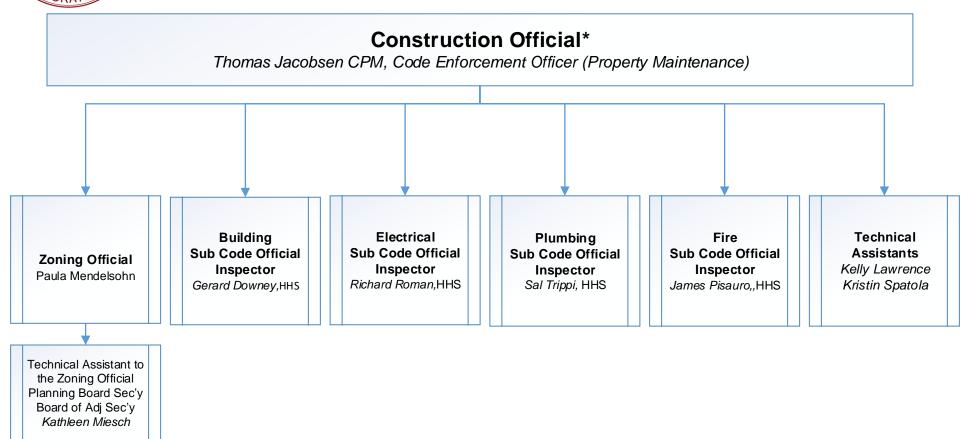

# Township of Verona Department of Building & Inspections

11/22/2023 CHART C

Verona