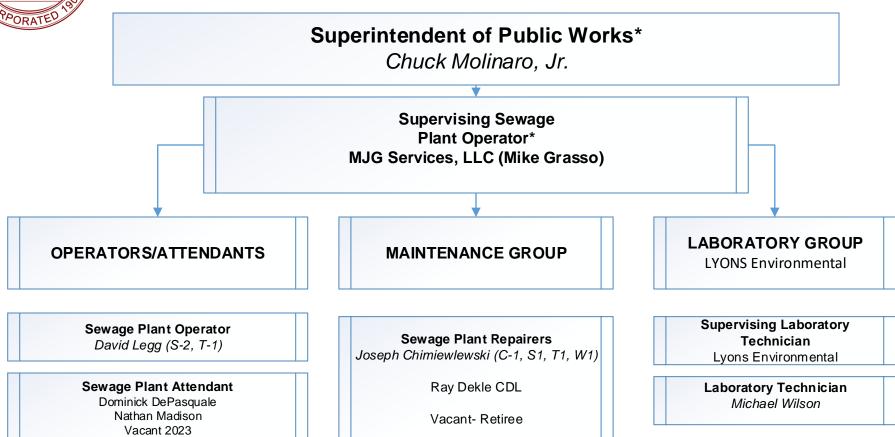

## Township of Verona Department of Public Works Division of Water & Sewer

11/13/2023

CHART J

#### **NJ DEP Licensed System Operators**

Public Wastewater Treatment System (S-3) MJG Services, LLC (S-3) Backup Operator – David Legg (S-2) Public Water Treatment System (T-2) Operator – Stephen P. Lyons (T-3) Backup Operator 2 – Michael J. Lyons (T-3) Public Water Distribution System (W-2) Operator – Stephen P. Lyons (W-3) Backup Operator 2 – Michael J. Lyons (W-4) Public Wastewater Collection System (C-3) Operator – Stephen P. Lyons (C-3) Backup Operator 1 – Michæl J. Lyons (C-4) Backup Operator 2 – Joseph Chmielewski (C-1)

Titles marked with an asterik (\*) indicate Department Supervisors