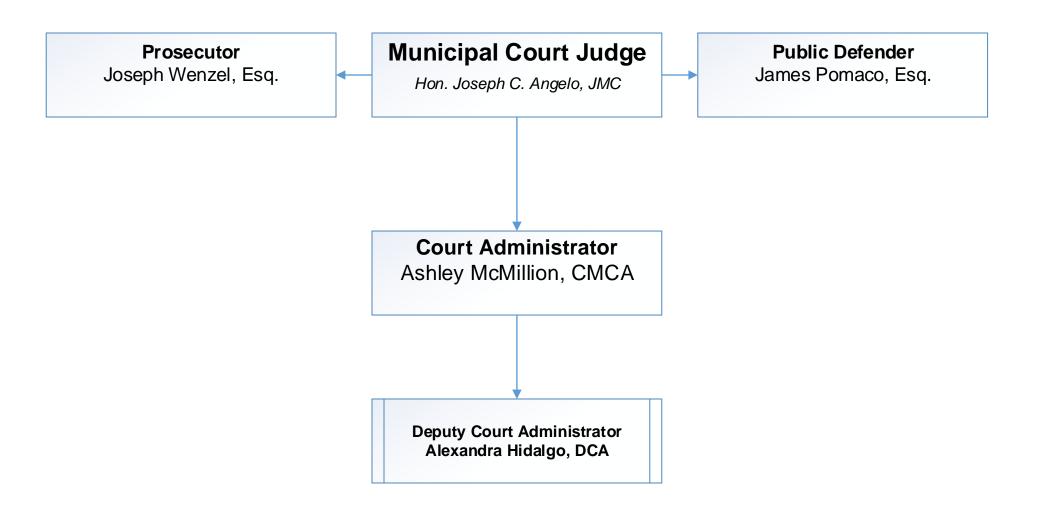

# Township of Verona Shared Municipal Court North Caldwell, NJ

11/22/2023 CHART K