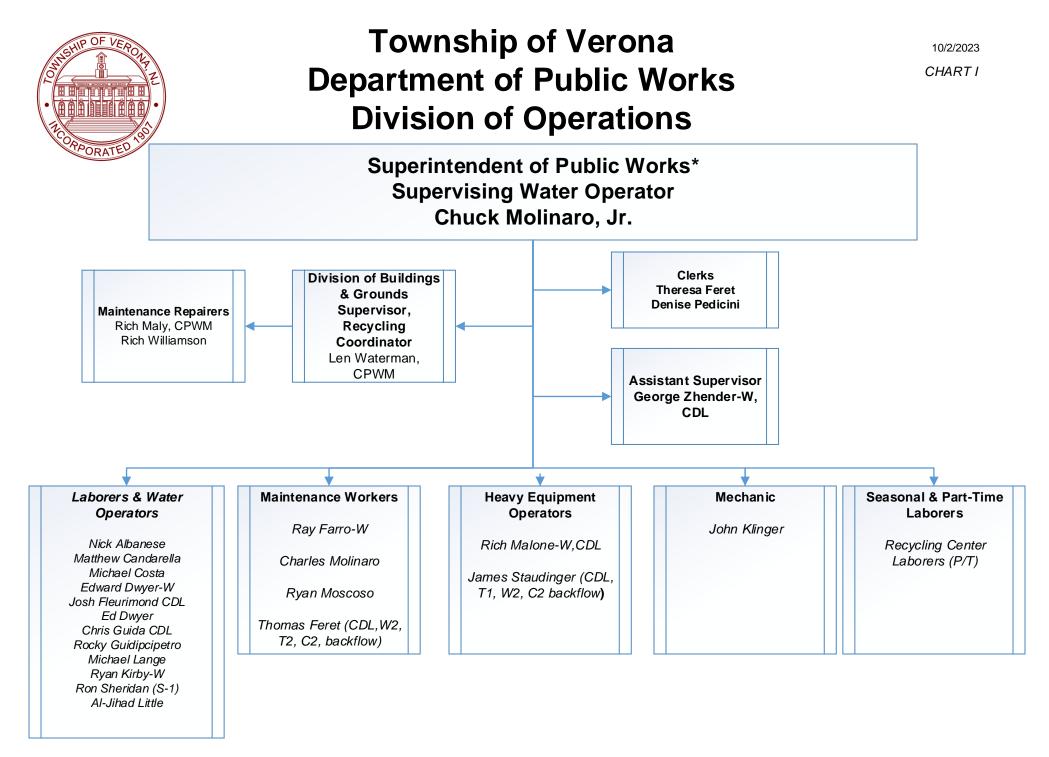

ownship of Verona Department of Community Services

**Division of Recreation** 





12/1/2023

Verona







# Township of Verona Department of Finance

10/2/2023

CHART G



Verona



### Township of Verona Department of Public Works

11/13/2023

CHART H



#### **NJ DEP Licensed Operators**

Public Wastewater Treatment System (S-3) MJG Services, LLC (S-3) Backup Operator – David Legg (S-2)

Public Water Treatment System (T-2) Operator – Stephen P. Lyons (T-3) Backup Operator 2 – Michael J. Lyons (T-3) Public Water Distribution System (W-2) Operator – Stephen P. Lyons (W-3) Backup Operator 2 – Michael J. Lyons (W-4)

Public Wastewater Collection System (C-3) Operator – Stephen P. Lyons (C-3) Backup Operator 1 – Michael J. Lyons (C-4) Backup Operator 2 – Joseph Chmielewski (C-1)

Verona





## Township of Verona Department of Public Works Division of Water & Sewer

11/13/2023

CHART J



#### **NJ DEP Licensed System Operators**

Public Wastewater Treatment System (S-3) MJG Services, LLC (S-3) Backup Operator – David Legg (S-2) Public Water Treatment System (T-2) Operator – Stephen P. Lyons (T-3) Backup Operator 2 – Michael J. Lyons (T-3) Public Water Distribution System (W-2) Operator – Stephen P. Lyons (W-3) Backup Operator 2 – Michael J. Lyons (W-4) Public Wastewater Collection System (C-3) Operator – Stephen P. Lyons (C-3) Backup Operator 1 – Michæl J. Lyons (C-4) Backup Operator 2 – Joseph Chmielewski (C-1)

Titles marked with an asterik (\*) indicate Department Supervisors

# Township of Verona Shared Municipal Court North Caldwell, NJ



11/22/2023 CHART K