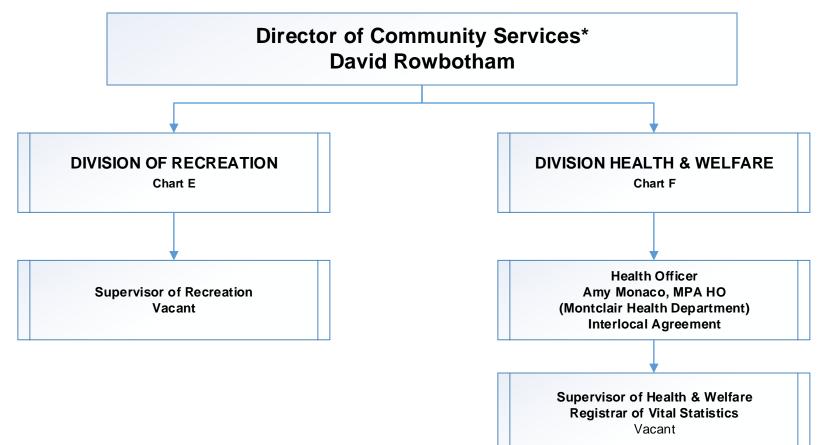

# Township of Verona Department of Building & Inspections

11/22/2023 CHART C



Verona



### Township of Verona Department of Community Services

CHART D







# Township of Verona Department of Community Services

**Division of Recreation** 





12/1/2023

Verona







# Township of Verona Department of Finance

10/2/2023

CHART G



Verona



### Township of Verona Department of Public Works

11/13/2023

CHART H



#### **NJ DEP Licensed Operators**

Public Wastewater Treatment System (S-3) MJG Services, LLC (S-3) Backup Operator – David Legg (S-2)

Public Water Treatment System (T-2) Operator – Stephen P. Lyons (T-3) Backup Operator 2 – Michael J. Lyons (T-3) Public Water Distribution System (W-2) Operator – Stephen P. Lyons (W-3) Backup Operator 2 – Michael J. Lyons (W-4)

Public Wastewater Collection System (C-3) Operator – Stephen P. Lyons (C-3) Backup Operator 1 – Michael J. Lyons (C-4) Backup Operator 2 – Joseph Chmielewski (C-1)