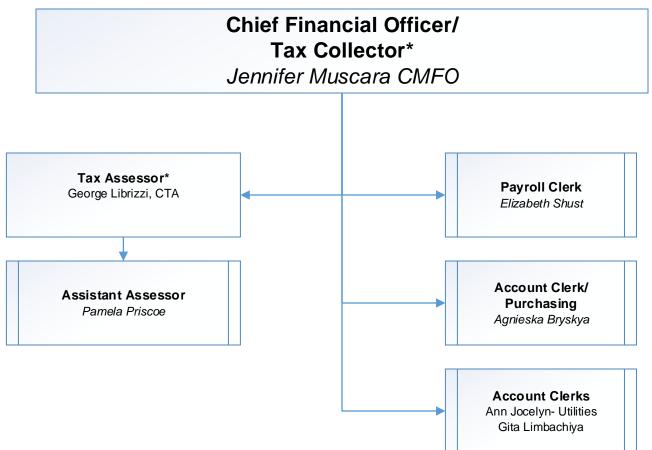

# Township of Verona Department of Building & Inspections

11/22/2023 CHART C



Verona



### Township of Verona Department of Community Services

CHART D







# Township of Verona Department of Community Services

**Division of Recreation** 





12/1/2023

Verona







# Township of Verona Department of Finance

10/2/2023

CHART G



Verona



### Township of Verona Department of Public Works

11/13/2023

CHART H



#### **NJ DEP Licensed Operators**

Public Wastewater Treatment System (S-3) MJG Services, LLC (S-3) Backup Operator – David Legg (S-2)

Public Water Treatment System (T-2) Operator – Stephen P. Lyons (T-3) Backup Operator 2 – Michael J. Lyons (T-3) Public Water Distribution System (W-2) Operator – Stephen P. Lyons (W-3) Backup Operator 2 – Michael J. Lyons (W-4)

Public Wastewater Collection System (C-3) Operator – Stephen P. Lyons (C-3) Backup Operator 1 – Michael J. Lyons (C-4) Backup Operator 2 – Joseph Chmielewski (C-1)

Verona





## Township of Verona Department of Public Works Division of Water & Sewer

11/13/2023

CHART J



#### **NJ DEP Licensed System Operators**

Public Wastewater Treatment