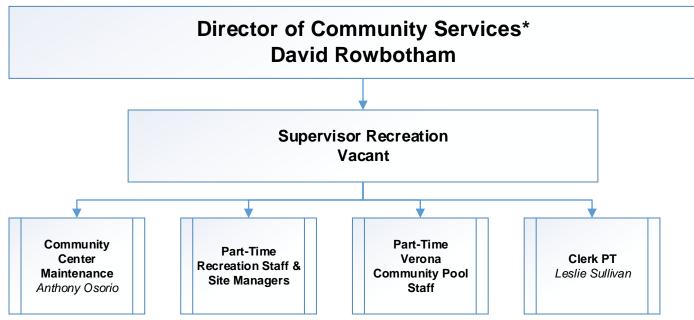

# Township of Verona Department of Community Services

**Division of Recreation** 

12/1/2023

Verona