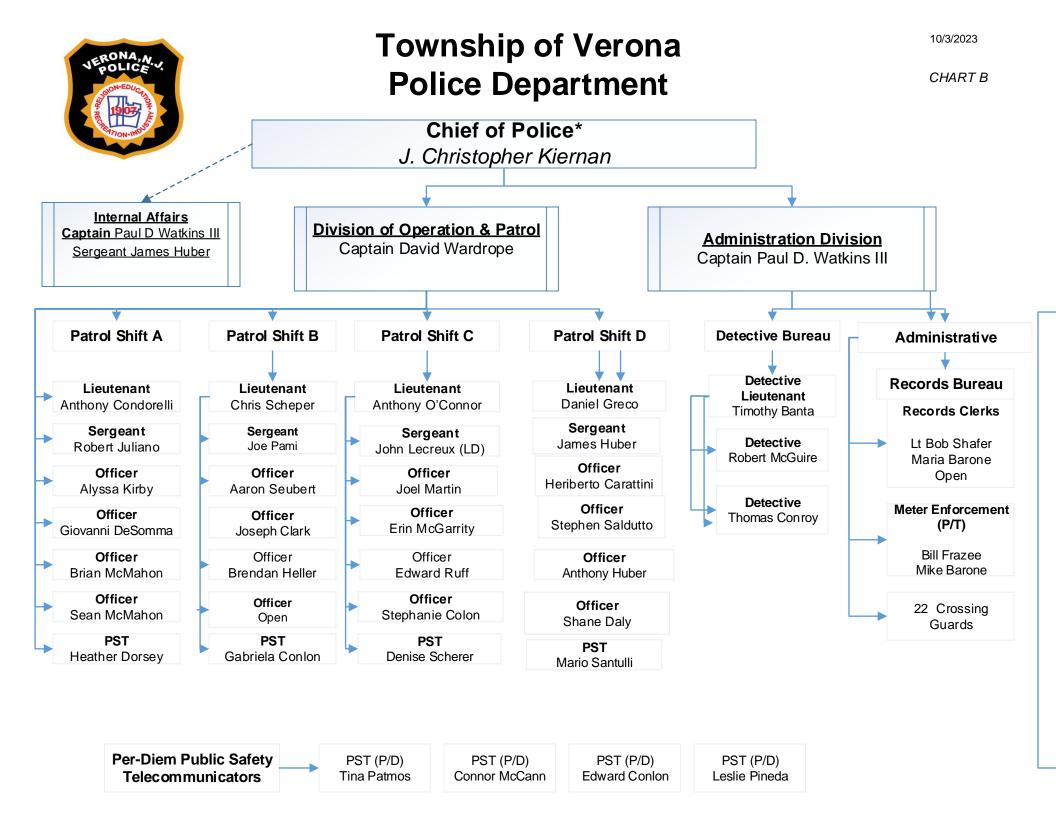

# Township of Verona Department of Building & Inspections

11/22/2023 CHART C



Verona



### Township of Verona Department of Community Services

CHART D







# Township of Verona Department of Community Services

**Division of Recreation** 





12/1/2023

Verona







# Township of Verona Department of Finance

10/2/2023

CHART G



Verona



### Township of Verona Department of Public Works

11/13/2023

CHART H



#### **NJ DEP Licensed Operators**

Public Wastewater Treatment System (S-3) MJG Services, LLC (S-3) Backup Operator – David Legg (S-2)

Public Water Treatment System (T-2) Operator – Stephen P. Lyons (T-3) Backup Operator 2 – Michael J. Lyons (T-3) Public Water Distribution System (W-2) Operator – Stephen P. Lyons (W-3) Backup Operator 2 – Michael J. Lyons (W-4)

Pub